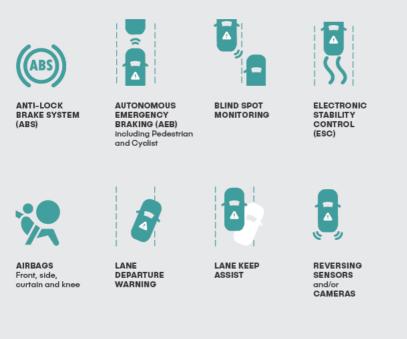

# Safety features.

Newer vehicles provide increased protection in a crash and include a range of active and passive safety features and technologies which can protect and help avoid a crash.

Here are some of the key vehicle safety features you should look for when purchasing a **used** vehicle.

In many **used** vehicles, these safety features are optional or available only in some variants, so it is important to check the availability of these features in the specific vehicle you're looking to purchase.

It makes sense to choose a vehicle that has the best **Driver Protection** star rating and as many of the above safety features as possible to help reduce your risk of death or serious injury, or avoid a crash in the first place.