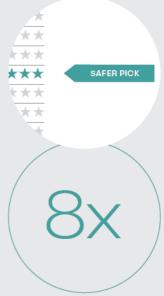

Thinking beyond your own safety as a driver, your vehicle should also offer protection to **other road users** such as pedestrians, cyclists and the occupants of other vehicles

If you're wanting to maximise your safety and the safety of others, look for a vehicle with a 5 star Driver Protection rating and a SAFER PICK' marker.

"A driver of the **worst vehicle rated** is over eight times more likely to be killed or seriously injured in the same crash than the same driver in the **safest vehicle**."

Associate Professor Stuart Newstead, Monash University Accident Research Centre (MUARC)